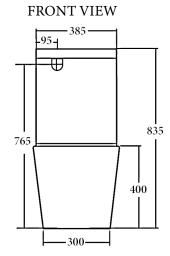

## **Additional Information**

- Installation should be in accordance with AS/ NZS3500 standards.
- In order to fully benefit from warranty claims, please ensure products are installed by a licensed plumber.
- All measurements are in millimeters.
- -Dimensions are nominal and subject to normal ceramic manufacturing variations. Please allow
- +/- 15 mm tolerance.
- For mark-ups & roughing-in, always use actual product measurement.
- Specifications may vary without notice as part of our continuous improvement practices.