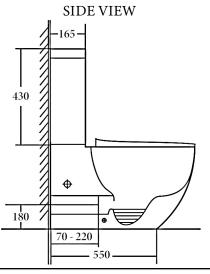

Seat UF quick release soft closing seat

WELS 4 Star rated, 4.5L/3L (3.5L average flush)

Setout 70 - 170mm

Extendable to 220 mm (pipe: AD17, extra cost)

## **Additional Information**

- Installation should be in accordance with AS/ NZS3500 standards.
- In order to fully benefit from warranty claims, please ensure products are installed by a licensed plumber.
- All measurements are in millimeters.
- -Dimensions are nominal and subject to normal ceramic manufacturing variations. Please allow
- +/- 15 mm tolerance.
- For mark-ups & roughing-in, always use actual product measurement.
- Specifications may vary without notice as part of our continuous improvement practices.