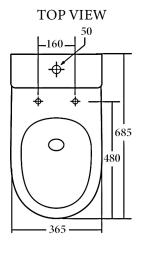

## **Additional Information**

- Installation should be in accordance with AS/ NZS3500 standards.
- In order to fully benefit from warranty claims, please ensure products are installed by a licensed plumber.
- All measurements are in millimeters.
- -Dimensions are nominal and subject to normal ceramic manufacturing variations. Please allow
- +/- 15 mm tolerance.
- For mark-ups & roughing-in, always use actual product measurement.
- Specifications may vary without notice as part of our continuous improvement practices.