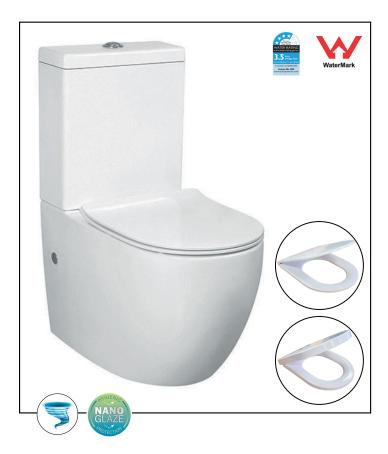

# Toulouse Toilet Suite - T6083

# Ceramic Back To Wall Toilet Suite Tornado Flush, Nanoglaze protection

#### Features:

- Sleek modern design sits flushed against the wall
- Tornado Flush feature for a more efficient, thorough and quiet flush
- Gloss white finish with Nanoglaze surface protection provides anti-bacterial and grime-resistant qualities
- Large round easy-to-use flush button
- Aminoplast (UF) quick release soft closing seat cover with stainless steel hinges

#### **Available Seat Covers**

FSC243 Flat Seat - Default (20 mm lid profile)
TSC329 Thick Seat (30 mm lid profile)
SSC832 Slim Seat (20 mm lid profile)